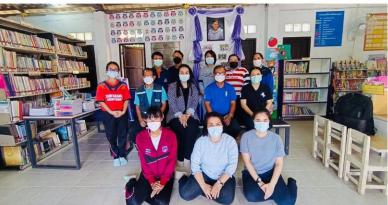

## จัดโครงการพัฒนาห้องสมุด รร.ตำรวจตระเวนซายแดนเจ้าพ่อหลวงอุปถัมภ์ 2

ผศ.ประหยัด ช่วยงาน รองผู้อำนวยการสำนักวิทยบริการและเทคโนโลยีสารสนเทศ พร้อมด้วยอาจารย์สุธิดา พลชำนิ และทีมงานจากคณะครุศาสตร์ มหาวิทยาลัยราชภัฏลำปาง จัดโครงการพัฒนาห้องสมุดโรงเรียนตำรวจตระเวนชายแคน และจัดกิจกรรมส่งเสริมการอ่าน ศึกษาค้นคว้าให้แก่นักเรียน ประจำปีงบประมาณ 2565 ณ โรงเรียนตำรวจตระเวนชายแดน เจ้าพ่อหลวงอปถัมภ์ 2 บ้านแม่ละงอง หม่ที่ 6 ตำบลน้ำแพร่ อำเภอพร้าว จังหวัดเชียงใหม่ เมื่อวันที่ 5 มกราคม 2565

ในการนี้ได้ช่วยดำเนินการจัดหมวดหมู่หนังสือ และให้คำแนะนำเกี่ยวกับการจัดการ ห้องสมุดแก่ครูโรงเรียนตำรวจตะเวนชายแดน ที่ทำหน้าที่บรรณารักษ์ ให้สามารถจัดหนังสือ ตามระบบห้องสมุดได้อย่างถูกต้องและมีประสิทธิภาพ พร้อมทั้งจัดกิจกรรมส่งเสริม การอ่านศึกษาค้นคว้าให้กับนักเรียนอีกด้วย