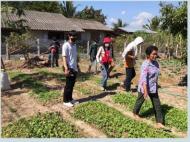

# ร่วมต้อนรับและแลกเปลี่ยนเรียนรู้ กับอาจารย์และนศ. คณะสถาปัตยกรรมศาสตร์ ม.รังสิต

วันที่ 5 มกราคม 2565 ทีมงานโครงการยกระดับเศรษฐกิจและสังคมรายตำบลแบบบูรณาการ (มหาวิทยาลัยสู่ตำบล สร้างรากแก้วให้ประเทศ : U2T) มหาวิทยาลัยราชภัฏลำปาง ร่วมกับ องค์การบริหารส่วนตำบลนาโป่ง อำเภอเถิน จังหวัดลำปาง ได้ให้ข้อมูลและร่วมแลกเปลี่ยนเรียนรู้ การดำเนินโครงการพัฒนาสัมมาชีพและอาชีพของชุมชนนาโป่ง ให้แก่อาจารย์และนักศึกษา คณะสถาปัตยกรรมศาสตร์ มหาวิทยาลัยรังสิต ซึ่งได้ติดตามการดำเนินงานของตำบลนาโป่ง ผ่านเพจ U2T Tambol Napone โดยให้ความสนใจผลิตภัณฑ์ของชมชน ได้แก่ ไพและถึม ที่ทำจากใบตองตึง (หลังคาธรรมชาติ) การทอผ้า และผักปลอดภัย โดยได้ทำโครงการ "4+1 สำนึกรักบ้านเกิด" มีนักศึกษาระดับปริญญาตรี ปี 4 และปี 1 จำนวน 9 คน ลงพื้นที่สำรวจข้อมูล ในตำบลนาโป่ง

การแลกเปลี่ยนเรียนรู้ข้อมูลดังกล่าวจัดขึ้น ณ องค์การบริหารส่วนตำบลนาโป่ง โดยทีมงาน U2T ตำบลนาโป่งได้นำคณะลงพื้นที่สำรวจชุมชน มีวัตถุประสงค์เพื่อเป็นการบูรณาการการเรียนการสอน ระหว่างชั้นปี การปลูกฝังสำนึกรักบ้านเกิด การพัฒนาต่อยอดผลิตภัณฑ์ชุมชนเพื่อเพิ่มมูลค่า และการจัดจำหน่ายให้เกิดการรับรู้มากยิ่งขึ้น