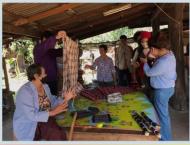

# ร่วมต้อนรับและแลกเปลี่ยนเรียนรู้ กับอาจารย์และนศ. คณะสถาปัตยกรรมศาสตร์ ม.รังสิต

วันที่ 5 มกราคม 2565 ทีมงานโครงการยกระดับเศรษฐกิจและสังคมรายตำบลแบบบูรณาการ (มหาวิทยาลัยสู่ตำบล สร้างรากแก้วให้ประเทศ : U2T) มหาวิทยาลัยราชภัฏลำปาง ร่วมกับ องค์การบริหารส่วนตำบลนาโป่ง อำเภอเถิน จังหวัดลำปาง ได้ให้ข้อมูลและร่วมแลกเปลี่ยนเรียนรู้ การดำเนินโครงการพัฒนาสัมมาชีพและอาชีพของชุมชนนาโป่ง ให้แก่อาจารย์และนักศึกษา คณะสถาปัตยกรรมศาสตร์ มหาวิทยาลัยรังสิต ซึ่งได้ติดตามการดำเนินงานของตำบลนาโป่ง ผ่านเพจ U2T Tambol Napone โดยให้ความสนใจผลิตภัณฑ์ของชมชน ได้แก่ ไพและถึม ที่ทำจากใบตองตึง (หลังคาธรรมชาติ) การทอผ้า และผักปลอดภัย โดยได้ทำโครงการ "4+1 สำนึกรักบ้านเกิด" มีนักศึกษาระดับปริญญาตรี ปี 4 และปี 1 จำนวน 9 คน ลงพื้นที่สำรวจข้อมูล ในตำบลนาโป่ง

การแลกเปลี่ยนเรียนรู้ข้อมูลดังกล่าวจัดขึ้น ณ องค์การบริหารส่วนตำบลนาโป่ง โดยทีมงาน U2T ตำบลนาโป่งได้นำคณะลงพื้นที่สำรวจชุมชน มีวัตถุประสงค์เพื่อเป็นการบูรณาการการเรียนการสอน ระหว่างชั้นปี การปลูกฝังสำนึกรักบ้านเกิด การพัฒนาต่อยอดผลิตภัณฑ์ชุมชนเพื่อเพิ่มมูลค่า และการจัดจำหน่ายให้เกิดการรับรู้มากยิ่งขึ้น