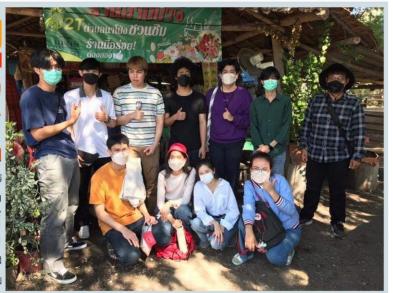

## จัดโครงการพัฒนาห้องสมุด รร.ตำรวจตระเวนซายแดนเจ้าพ่อหลวงอุปถัมภ์ 2

ผศ.ประหยัด ช่วยงาน รองผู้อำนวยการสำนักวิทยบริการและเทคโนโลยีสารสนเทศ พร้อมด้วยอาจารย์สุธิดา พลชำนิ และทีมงานจากคณะครุศาสตร์ มหาวิทยาลัยราชภัฏลำปาง จัดโครงการพัฒนาห้องสมุดโรงเรียนตำรวจตระเวนชายแคน และจัดกิจกรรมส่งเสริมการอ่าน ศึกษาค้นคว้าให้แก่นักเรียน ประจำปีงบประมาณ 2565 ณ โรงเรียนตำรวจตระเวนชายแดน เจ้าพ่อหลวงอปถัมภ์ 2 บ้านแม่ละงอง หม่ที่ 6 ตำบลน้ำแพร่ อำเภอพร้าว จังหวัดเชียงใหม่ เมื่อวันที่ 5 มกราคม 2565

ในการนี้ได้ช่วยดำเนินการจัดหมวดหมู่หนังสือ และให้คำแนะนำเกี่ยวกับการจัดการ ห้องสมุดแก่ครูโรงเรียนตำรวจตะเวนชายแดน ที่ทำหน้าที่บรรณารักษ์ ให้สามารถจัดหนังสือ ตามระบบห้องสมุดได้อย่างถูกต้องและมีประสิทธิภาพ พร้อมทั้งจัดกิจกรรมส่งเสริม การอ่านศึกษาค้นคว้าให้กับนักเรียนอีกด้วย