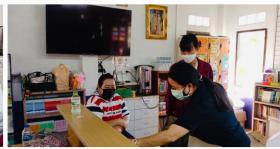

## จัดโครงการพัฒนาห้องสมุด รร.ตำรวจตระเวนซายแดนเจ้าพ่อหลวงอุปถัมภ์ 2

ผศ.ประหยัด ช่วยงาน รองผู้อำนวยการสำนักวิทยบริการและเทคโนโลยีสารสนเทศ พร้อมด้วยอาจารย์สุธิดา พลชำนิ และทีมงานจากคณะครุศาสตร์ มหาวิทยาลัยราชภัฏลำปาง จัดโครงการพัฒนาห้องสมุดโรงเรียนตำรวจตระเวนชายแคน และจัดกิจกรรมส่งเสริมการอ่าน ศึกษาค้นคว้าให้แก่นักเรียน ประจำปีงบประมาณ 2565 ณ โรงเรียนตำรวจตระเวนชายแดน เจ้าพ่อหลวงอปถัมภ์ 2 บ้านแม่ละงอง หม่ที่ 6 ตำบลน้ำแพร่ อำเภอพร้าว จังหวัดเชียงใหม่ เมื่อวันที่ 5 มกราคม 2565

ในการนี้ได้ช่วยดำเนินการจัดหมวดหมู่หนังสือ และให้คำแนะนำเกี่ยวกับการจัดการ ห้องสมุดแก่ครูโรงเรียนตำรวจตะเวนชายแดน ที่ทำหน้าที่บรรณารักษ์ ให้สามารถจัดหนังสือ ตามระบบห้องสมุดได้อย่างถูกต้องและมีประสิทธิภาพ พร้อมทั้งจัดกิจกรรมส่งเสริม การอ่านศึกษาค้นคว้าให้กับนักเรียนอีกด้วย