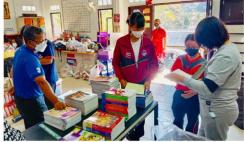

## จัดโครงการพัฒนาห้องสมุด รร.ตำรวจตระเวนซายแดนเจ้าพ่อหลวงอุปถัมภ์ 2

ผศ.ประหยัด ช่วยงาน รองผู้อำนวยการสำนักวิทยบริการและเทคโนโลยีสารสนเทศ พร้อมด้วยอาจารย์สุธิดา พลชำนิ และทีมงานจากคณะครุศาสตร์ มหาวิทยาลัยราชภัฏลำปาง จัดโครงการพัฒนาห้องสมุดโรงเรียนตำรวจตระเวนชายแคน และจัดกิจกรรมส่งเสริมการอ่าน ศึกษาค้นคว้าให้แก่นักเรียน ประจำปีงบประมาณ 2565 ณ โรงเรียนตำรวจตระเวนชายแดน เจ้าพ่อหลวงอปถัมภ์ 2 บ้านแม่ละงอง หม่ที่ 6 ตำบลน้ำแพร่ อำเภอพร้าว จังหวัดเชียงใหม่ เมื่อวันที่ 5 มกราคม 2565

ในการนี้ได้ช่วยดำเนินการจัดหมวดหมู่หนังสือ และให้คำแนะนำเกี่ยวกับการจัดการ ห้องสมุดแก่ครูโรงเรียนตำรวจตะเวนชายแดน ที่ทำหน้าที่บรรณารักษ์ ให้สามารถจัดหนังสือ ตามระบบห้องสมุดได้อย่างถูกต้องและมีประสิทธิภาพ พร้อมทั้งจัดกิจกรรมส่งเสริม การอ่านศึกษาค้นคว้าให้กับนักเรียนอีกด้วย