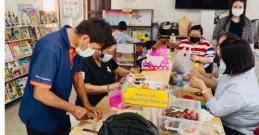

## จัดโครงการพัฒนาห้องสมุด รร.ตำรวจตระเวนซายแดนเจ้าพ่อหลวงอุปถัมภ์ 2

ผศ.ประหยัด ช่วยงาน รองผู้อำนวยการสำนักวิทยบริการและเทคโนโลยีสารสนเทศ พร้อมด้วยอาจารย์สุธิดา พลชำนิ และทีมงานจากคณะครุศาสตร์ มหาวิทยาลัยราชภัฏลำปาง จัดโครงการพัฒนาห้องสมุดโรงเรียนตำรวจตระเวนชายแคน และจัดกิจกรรมส่งเสริมการอ่าน ศึกษาค้นคว้าให้แก่นักเรียน ประจำปีงบประมาณ 2565 ณ โรงเรียนตำรวจตระเวนชายแดน เจ้าพ่อหลวงอปถัมภ์ 2 บ้านแม่ละงอง หม่ที่ 6 ตำบลน้ำแพร่ อำเภอพร้าว จังหวัดเชียงใหม่ เมื่อวันที่ 5 มกราคม 2565

ในการนี้ได้ช่วยดำเนินการจัดหมวดหมู่หนังสือ และให้คำแนะนำเกี่ยวกับการจัดการ ห้องสมุดแก่ครูโรงเรียนตำรวจตะเวนชายแดน ที่ทำหน้าที่บรรณารักษ์ ให้สามารถจัดหนังสือ ตามระบบห้องสมุดได้อย่างถูกต้องและมีประสิทธิภาพ พร้อมทั้งจัดกิจกรรมส่งเสริม การอ่านศึกษาค้นคว้าให้กับนักเรียนอีกด้วย